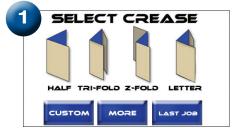

#### As easy as:

Sheet set-up is automatic for 11 types of folds, including perfect binding, and 12 custom presets. Perforations are also a snap with 5 interchangeable perf options, including 2 micro-perf options.

#### Automatic Setup for the Most Common Folds

Bi-Fold

Tri-Fold

7-Fold

Letter Fold

Roll-Up Fold

Gate Fold

Double Gate Fold

Double Parallel Fold

Perfect Bind - No Hinge

Perfect Bind - Single Hinge

Perfect Bind - Double Hinge