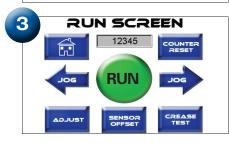

#### As easy as:

#### **Features**

- Simple one-step hand-feed operation means anyone can use it.
- Can crease and perforate in one pass no need to manually refeed the paper into the machine after creasing.
- Two-sided die creasing rod accommodates for heavier stock simply remove and flip over to change from narrow to wide crease.
- Comes with pre-set crease locations for 11 different folds; plus 12 custom options to accommodate almost any fold.
- Crease up to 12 locations and 4 perforations per page.
- Switch from standard to micro perf in seconds simply swap out the perf assembly.
- User-friendly touch screen for easy set up and control of the machine.