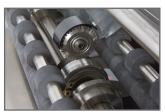

#### **Features**

- Simple one-step hand-feed operation means anyone can use it.
- Can crease and perforate in one pass no need to manually refeed the paper into the machine after creasing.
- Two-sided die creasing rod accommodates for heavier stock simply remove and flip over to change from narrow to wide crease.
- Comes with pre-set crease locations for 11 different folds; plus 12 custom options to accommodate almost any fold.
- Crease up to 12 locations and 4 perforations per page.
- Switch from standard to micro perf in seconds simply swap out the perf assembly.
- User-friendly touch screen for easy set up and control of the machine.