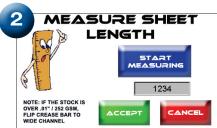

#### As easy as:

Sheet set-up is automatic for 11 types of folds, including perfect binding, and 12 custom presets. Perforations are also a snap with 5 interchangeable perf options, including 2 micro-perf options.