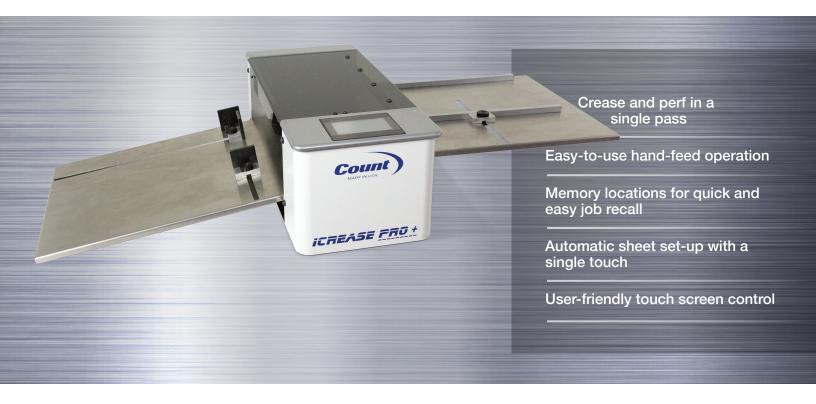

# Combines creasing and perforating in one simple yet powerful machine.

Rotary Perforating

Touch Screen Controller

The COUNT™ iCrease Pro + is a robust solution for creasing and perforating digital media to eliminate cracking when folding. Get the automation of bigger COUNT machines in a simple hand-feed machine anyone can use. The iCrease Pro + can crease and perf in one pass (no need to refeed!), with multiple crease locations and perfect bind covers, with choice of automatic hinge placement or no hinge.

#### **Features**

- Simple one-step hand-feed operation means anyone can use it.
- Can crease and perforate in one pass no need to manually refeed the paper into the machine after creasing.
- Two-sided die creasing rod accommodates for heavier stock simply remove and flip over to change from narrow to wide crease.
- Comes with pre-set crease locations for 11 different folds; plus 12 custom options to accommodate almost any fold.
- Crease up to 12 locations and 4 perforations per page.
- Switch from standard to micro perf in seconds simply swap out the perf assembly.
- User-friendly touch screen for easy set up and control of the machine.