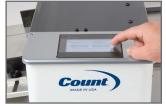

#### **Features**

- Simple one-step hand-feed operation means anyone can use it.
- Can crease and perforate in one pass no need to manually refeed the paper into the machine after creasing.
- Two-sided die creasing rod accommodates for heavier stock simply remove and flip over to change from narrow to wide crease.
- Comes with pre-set crease locations for 11 different folds; plus 12 custom options to accommodate almost any fold.
- Crease up to 12 locations and 4 perforations per page.
- Switch from standard to micro perf in seconds simply swap out the perf assembly.
- User-friendly touch screen for easy set up and control of the machine.