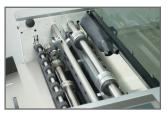

# Combines creasing and perforating in one simple yet powerful machine.

Rotary Perforating

Touch Screen Controller

The COUNT™ iCrease Pro + is a robust solution for creasing and perforating digital media to eliminate cracking when folding. Get the automation of bigger COUNT machines in a simple hand-feed machine anyone can use. The iCrease Pro + can crease and perf in one pass (no need to refeed!), with multiple crease locations and perfect bind covers, with choice of automatic hinge placement or no hinge.

#### **Features**

- Simple one-step hand-feed operation means anyone can use it.
- Can crease and perforate in one pass no need to manually refeed the paper into the machine after creasing.
- Two-sided die creasing rod accommodates for heavier stock simply remove and flip over to change from narrow to wide crease.
- Comes with pre-set crease locations for 11 different folds; plus 12 custom options to accommodate almost any fold.
- Crease up to 12 locations and 4 perforations per page.
- Switch from standard to micro perf in seconds simply swap out the perf assembly.
- User-friendly touch screen for easy set up and control of the machine.