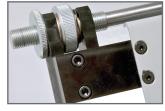

#### **Features**

- Offers a reliable top-load friction paper feed.
- · CAM actuated compression creasing.
- Automated distance recognition allows auto setups for your most common creases and corresponding folds, including perfect bind.
- · Comes standard with rotary perf wheel assembly.
- Optional micro-perf and score wheel assemblies are available.
- Includes micro-laterally adjustable feed rails and a sheet counter for batch and total counting.
- An ideal companion to the COUNT KF-200 for inline folding.
- Two-sided die creasing rod accommodates for heavier stock- simply remove and flip over to change from narrow to wide crease.
- User-friendly touch screen for easy set up and control of the machine.