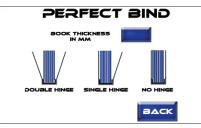

Double Parallel Fold

Perfect Bind - No Hinge

Perfect Bind - Single Hinge

Perfect Bind - Double Hinge