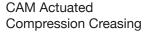

#### **Features**

- Offers a reliable top-load friction paper feed.
- · CAM actuated compression creasing.
- Automated distance recognition allows auto setups for your most common creases and corresponding folds, including perfect bind.
- · Comes standard with rotary perf wheel assembly.
- Optional micro-perf and score wheel assemblies are available.
- Includes micro-laterally adjustable feed rails and a sheet counter for batch and total counting.
- An ideal companion to the COUNT KF-200 for inline folding.
- Two-sided die creasing rod accommodates for heavier stock- simply remove and flip over to change from narrow to wide crease.
- User-friendly touch screen for easy set up and control of the machine.