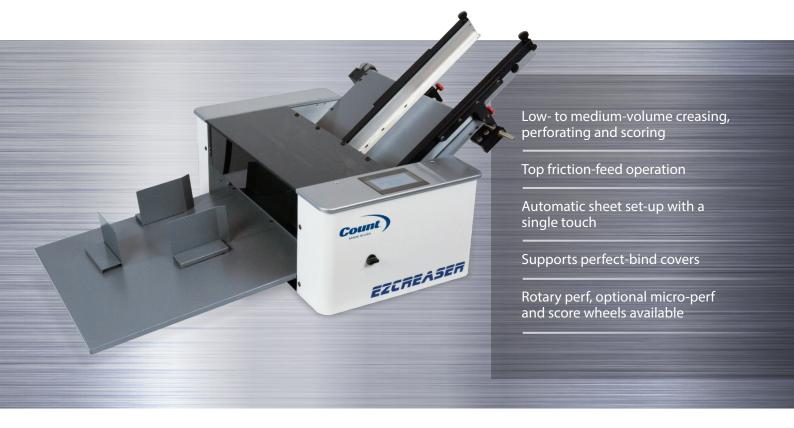

# Get the features and speed you need, in an easy-to-use, affordable machine.

Rotary Perf and Score

Micro Lateral Adjustment

The COUNT™ EZCreaser gives you the robust features you need at an economical price, for lower to medium volume creasing, perforating and scoring. You get the speed and reliability of a top-feed automatic friction paper feeder, with smooth, consistent operation. You get a machine that's simple to set up, and easy for anyone to use with the popular COUNT touch-screen operation, and one-touch automatic set-ups built in. You get even higher speeds when operating in perf mode, with 5 interchangeable perf (including micro-perf) and score assembly options available.

### **EZCreaser**

An easy-to-use, affordable solution for low- to medium-volume creasing, perforating and scoring.

#### **Features**

- Offers a reliable top-load friction paper feed.
- · CAM actuated compression creasing.
- Automated distance recognition allows auto setups for your most common creases and corresponding folds, including perfect bind.
- · Comes standard with rotary perf wheel assembly.
- Optional micro-perf and score wheel assemblies are available.
- Includes micro-laterally adjustable feed rails and a sheet counter for batch and total counting.
- An ideal companion to the COUNT KF-200 for inline folding.
- Two-sided die creasing rod accommodates for heavier stock- simply remove and flip over to change from narrow to wide crease.
- User-friendly touch screen for easy set up and control of the machine.