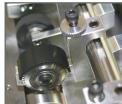

#### **Features**

- Offers a reliable top-load friction paper feed.
- · CAM actuated compression creasing.
- Automated distance recognition allows auto setups for your most common creases and corresponding folds, including perfect bind.
- · Comes standard with rotary perf wheel assembly.
- Optional micro-perf and score wheel assemblies are available.
- Includes micro-laterally adjustable feed rails and a sheet counter for batch and total counting.
- An ideal companion to the COUNT KF-200 for inline folding.
- Two-sided die creasing rod accommodates for heavier stock- simply remove and flip over to change from narrow to wide crease.
- User-friendly touch screen for easy set up and control of the machine.