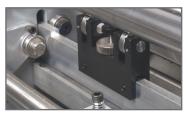

#### **Features**

- Offers a reliable top-load friction paper feed.
- · CAM actuated compression creasing.
- Automated distance recognition allows auto setups for your most common creases and corresponding folds, including perfect bind.
- · Comes standard with rotary perf wheel assembly.
- Optional micro-perf and score wheel assemblies are available.
- Includes micro-laterally adjustable feed rails and a sheet counter for batch and total counting.
- An ideal companion to the COUNT KF-200 for inline folding.
- Two-sided die creasing rod accommodates for heavier stock- simply remove and flip over to change from narrow to wide crease.
- User-friendly touch screen for easy set up and control of the machine.