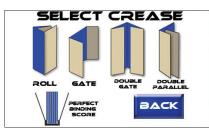

## **Automatic Set-Up for Many Common Folds**

Half

Tri-Fold

7-Fold

Letter Fold

Roll Fold

Gate Fold

Double Gate Fold

Double Parallel Fold

Perfect Bind - No Hinge

Perfect Bind - Single Hinge

Perfect Bind - Double Hinge