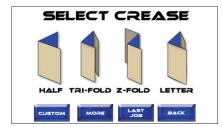

## **Automatic Set-Up for Many Common Folds**

Half

Tri-Fold

7-Fold

Letter Fold

Roll Fold

Gate Fold

Double Gate Fold