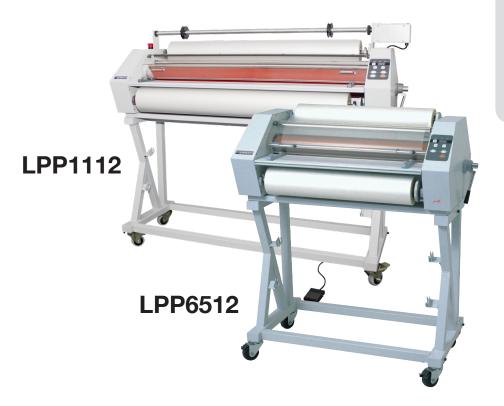

## Heated Roller Laminators

SELECTION ♦ SOLUTIONS ♦ SIMPLICITY

Economical wide format laminators in 25" and 43" widths

Digital temperature control from room temp to 270° F

- · Foot pedal web advance included
- Heavy duty roller stand included
- Digital temperature readout
- Optional liner rewinder available for use of PSA films
- · Energy saving standby mode
- Heated rollers for scratch free laminations

## **Safety Features**

- Emergency Shutoff button on top rear corner of the machine (LPP1112 only)
- Magnetic safety switches on feed tray and roller guard shield
- Removable roller guard shield

| SPECIFICATIONS:                     |                                                  |                                                  |
|-------------------------------------|--------------------------------------------------|--------------------------------------------------|
| Model No.:                          | LPP6512                                          | LPP1112                                          |
| Maximum<br>Laminating Width:        | 25 inches                                        | 43 inches                                        |
| Laminating Film Thickness:          | 1.2 - 10 mil                                     | 1.2 - 10 mil                                     |
| Film Types:                         | Thermal<br>(PSA with optional<br>liner rewinder) | Thermal<br>(PSA with optional<br>liner rewinder) |
| Heated Rollers Upper and Lower:     | Room Temperature to 270° F                       | Room Temperature to 270° F                       |
| Speed:                              | 0 - 6 feet per<br>minute                         | 0 - 6 feet per<br>minute                         |
| Unwind Mandrels<br>Upper and Lower: | 1" mandrels with<br>2.25" and<br>3" adapters     | 1" mandrels with 2.25" and 3" adapters           |
| Gross Weight<br>Laminator:          | 169 lbs                                          | 196 lbs                                          |
| Stand Included (weight):            | 60 lbs                                           | 90 lbs                                           |
| Power Requirements:                 | 240 VAC Single<br>Phase                          | 240 VAC Single<br>Phase                          |
| Wattage                             | 2000                                             | 3000                                             |
| Plug Type:                          | Nema N6-30P                                      | Nema N6-30P                                      |