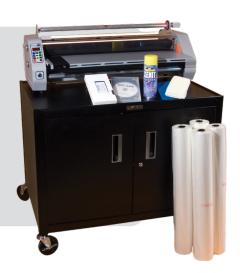

## 27STA System Option Includes:

- 27" Dry-Lam Laminator
- 29" mobile heavy gauge black steel cart with electrical assembly, locking 2-door steel cabinet and locking 4" casters
- 4 rolls of School-Lam 25" x 500' gloss film
- · Cleaning kit
- Instructional DVD
- 1 year parts and 90 day labor warranty