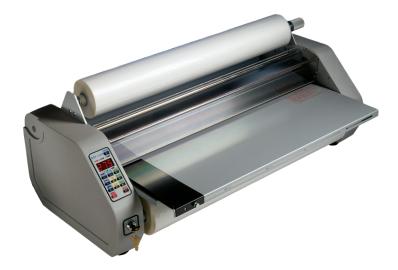

## 27STA System Laminator

SELECTION ♦ SOLUTIONS ♦ SIMPLICITY

- · Heavy duty, dependable machine
- · Digital controls and footage counter
- Adjustable speed, heat and tension controls
- · Key switch prevents unauthorized use
- Safety shield keeps heated areas protected

Ideal for teacher stores, schools or offices

Laminates 1.5 mil and 3.0 mil film on a 1" core

| SPECIFICATIONS:                            |                      |
|--------------------------------------------|----------------------|
| Model No.:                                 | 27STA                |
| Benchmark Speed:                           | 114" per minute      |
| Temperature Range:                         | 230-300°F            |
| Document Size:                             | up to 27" wide       |
| Film Thickness:                            | 1.5 - 3 mil          |
| <b>Dimensions:</b> (W x D x H approx inch) | 20 x 34 x 15         |
| Length Wing to Wing:                       | 34"                  |
| Power Supply (Electrical):                 | 120V AC (60Hz) 1400w |
| Net Weight:                                | 66 lbs.              |