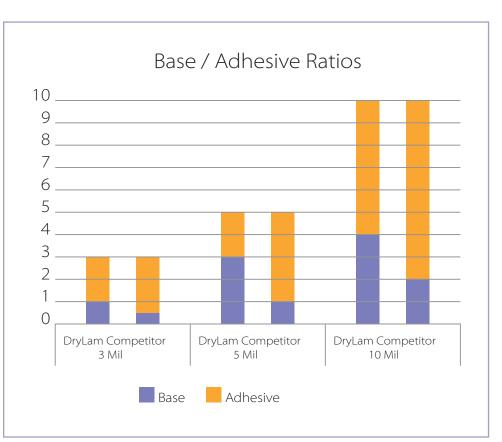

**Copolymer Adhesive Layer** 

Polyester Base Film

Of the two components, the base film layer is usually the most expensive. So it may not be surprising to learn that most manufacturers of laminating film make the adhesive layer thicker to bulk up a film structure to its target thickness. They use a thin base film layer to save costs.

But the base film layer is where all of the rigidity and clarity of the film structure comes from. The thicker the base film, the stiffer the structure becomes, and clarity of the overall film is greatly improved. Adhesive layers just don't offer the same clarity as base layers.

DryLam Trade-Lam films in gloss finish all feature High Content Polyester base structures to attain rigidity and high clarity. In fact, Trade-Lam films use 2 to 3 times thicker base films than the competitors' films.