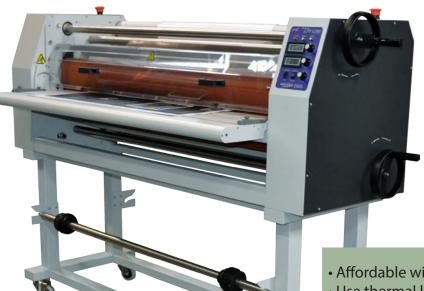

#### **LPV1200**

- Affordable wide format mounting and laminating
- Use thermal laminating films or pressure sensitive films 1.5 mil through 10 mil
- Heated upper and lower rollers with independent controls
- Rollers gap to handle up to 1" thick substrates
- 47" width capacity