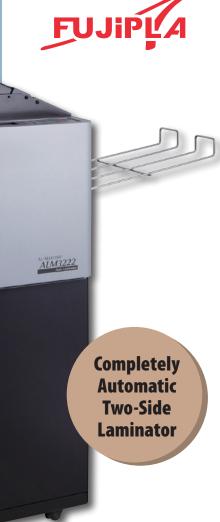

Modern, Quiet, Efficient, Fully Automatic One Side Laminating

- Vacuum Feeder
- Flying Knife Separator
- Completely Automatic Operation
- Minimal operator involvement required
- Laminate up to 700 sheets per hour (12 X 18)
- OPP and Nylon Films
- Gloss and Matte
- 11 7/16", 12", 12 3/16" Film widths

### **ALM 3222 Auto Laminator**

The next generation in fully automatic laminating of digital prints, the all new **ALM3222** offers many upgrades from the original ALM3220

- Heated rollers for crystal clear scratch-free laminations.
- Micro adjustable side trimmers for precise flush cutting for the exact border encapsulation you desire.
- Now handles up to 13" wide sheets (12.6" of film coverage)
- Built in long mode operation for banner length prints.
- 25% increase in speed over the ALM3220.

What remains the same is the easy green button operation that provides virtually labor-free laminated and trimmed sheets. Excellent adhesion to even the most difficult digital prints with the same ASAP adhesive films pioneered on the ALM3220.