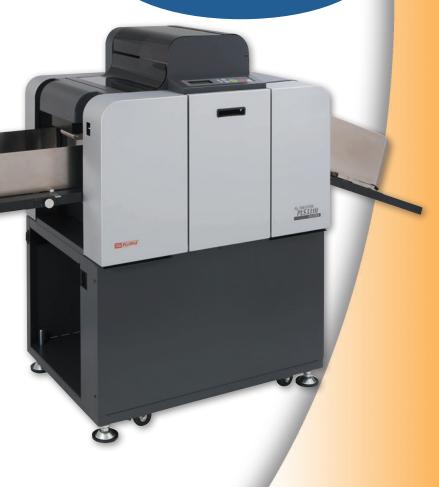

Modern, Quiet, Efficient, Fully Automatic One Side Laminating

- Vacuum Feeder
- Flying Knife Separator
- Completely Automatic Operation
- Minimal operator involvement required
- Laminate up to 700 sheets per hour (12 X 18)
- OPP and Nylon Films
- Gloss and Matte
- 11 7/16", 12", 12 3/16" Film widths

### **ALM 3222 Auto Laminator**

The next generation in fully automatic laminating of digital prints, the all new **ALM3222** offers many upgrades from the original ALM3220

- Heated rollers for crystal clear scratch-free laminations.
- Micro adjustable side trimmers for precise flush cutting for the exact border encapsulation you desire.
- Now handles up to 13" wide sheets (12.6" of film coverage)
- Built in long mode operation for banner length prints.
- 25% increase in speed over the ALM3220.

What remains the same is the easy green button operation that provides virtually labor-free laminated and trimmed sheets. Excellent adhesion to even the most difficult digital prints with the same ASAP adhesive films pioneered on the ALM3220.