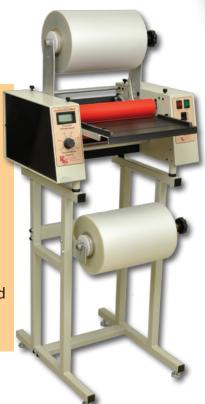

# **High Performance** 12" Laminator

The 12" wide **PL-1200HP** is possibly the fastest 110v 12" laminator in existence. While producing a superb finish and edge seal it is capable of speeds up to 17 fpm and can laminate 3 mil. material in excess of 10 fpm. It will accept films from 1 to 15 mils thick and will laminate materials, such as foam board up to 1/4" thick. Sets up in minutes, and has a thru-put capability in excess of 1000 fph. The PL-1200HP is a cost efficient, high performance laminating machine. This is truly a professional machine in every aspect and features a patented heated roller design.