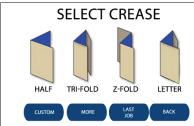

### Automatic Set-Up for Many Common Folds

Half

Tri-Fold

Z-Fold

Letter Fold

Roll Fold

Gate Fold

Double Gate Fold