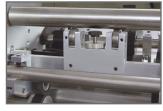

#### **Features**

- Provides modes for creasing, perforating or feeding.
- · Bottom vacuum feed with sheet spacing control.
- CAM actuated compression creasing ensures maximum crease accuracy.
- Automated distance recognition allows auto setups for your most common creases and corresponding folds, including perfect bind.
- Perform up to 4 perfs at a time (including micro perf).
- Includes a sheet counter (for both batch and total sheet count).
- Two-sided die creasing rod accommodates for heavier stock simply remove and flip over to change from narrow to wide crease.
- User-friendly touch screen for easy set up and control of the machine.
- · An ideal companion to the COUNT KF-200 for inline folding.
- Clear top lid provides visibility and easy internal access.