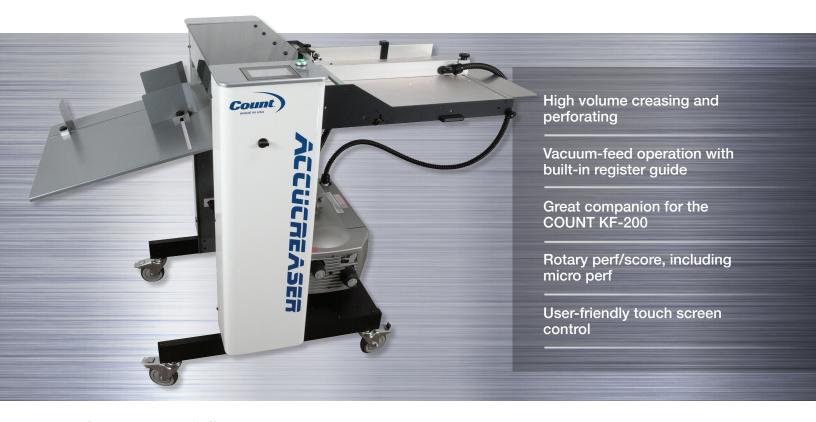

# Our top-of-the-line vacuum-feed creasing and perforating solution – fast, consistent and accurate.

**Rotary Perforating** 

CAM Actuated Compression Crease

The COUNT™ AccuCreaser Air provides fast, consistent quality creasing and perforating with a variety of features that make it top of its class. Get super accurate CAM actuated compression creasing with rotary perf/score capabilities, including micro-perf (up to four at a time), and automated distance recognition to support auto set-ups for a variety of creases, even perfect bind set-up. The AccuCreaser Air utilizes a bottom vacuum paper feed with a built-in register guide to ensure accuracy with every sheet.

## AccuCreaser Air

A quality vacuum-feed solution for high volume creasing and perforating with maximum speed and accuracy.

#### **Features**

- Provides modes for creasing, perforating or feeding.
- · Bottom vacuum feed with sheet spacing control.
- CAM actuated compression creasing ensures maximum crease accuracy.
- Automated distance recognition allows auto setups for your most common creases and corresponding folds, including perfect bind.
- Perform up to 4 perfs at a time (including micro perf).
- Includes a sheet counter (for both batch and total sheet count).
- Two-sided die creasing rod accommodates for heavier stock simply remove and flip over to change from narrow to wide crease.
- User-friendly touch screen for easy set up and control of the machine.
- · An ideal companion to the COUNT KF-200 for inline folding.
- Clear top lid provides visibility and easy internal access.