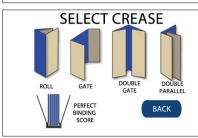

### Automatic Set-Up for Many Common Folds

Half

Tri-Fold

Z-Fold

Letter Fold

Roll Fold

Gate Fold

Double Gate Fold

Double Parallel Fold

Perfect Bind - No Hinge

Perfect Bind - Single Hinge

Perfect Bind - Double Hinge