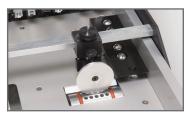

# Our top-of-the-line vacuum-feed creasing and perforating solution – fast, consistent and accurate.

**Rotary Perforating** 

CAM Actuated Compression Crease

The COUNT™ AccuCreaser Air provides fast, consistent quality creasing and perforating with a variety of features that make it top of its class. Get super accurate CAM actuated compression creasing with rotary perf/score capabilities, including micro-perf (up to four at a time), and automated distance recognition to support auto set-ups for a variety of creases, even perfect bind set-up. The AccuCreaser Air utilizes a bottom vacuum paper feed with a built-in register guide to ensure accuracy with every sheet.

#### **Features**

- Provides modes for creasing, perforating or feeding.
- · Bottom vacuum feed with sheet spacing control.
- CAM actuated compression creasing ensures maximum crease accuracy.
- Automated distance recognition allows auto setups for your most common creases and corresponding folds, including perfect bind.
- Perform up to 4 perfs at a time (including micro perf).
- Includes a sheet counter (for both batch and total sheet count).
- Two-sided die creasing rod accommodates for heavier stock simply remove and flip over to change from narrow to wide crease.
- User-friendly touch screen for easy set up and control of the machine.
- · An ideal companion to the COUNT KF-200 for inline folding.
- Clear top lid provides visibility and easy internal access.