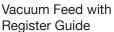

# Our top-of-the-line vacuum-feed creasing and perforating solution – fast, consistent and accurate.

**Rotary Perforating** 

CAM Actuated Compression Crease

The COUNT™ AccuCreaser Air provides fast, consistent quality creasing and perforating with a variety of features that make it top of its class. Get super accurate CAM actuated compression creasing with rotary perf/score capabilities, including micro-perf (up to four at a time), and automated distance recognition to support auto set-ups for a variety of creases, even perfect bind set-up. The AccuCreaser Air utilizes a bottom vacuum paper feed with a built-in register guide to ensure accuracy with every sheet.