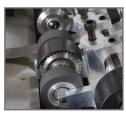

#### **Features**

- Provides modes for creasing, perforating or feeding.
- · Bottom vacuum feed with sheet spacing control.
- CAM actuated compression creasing ensures maximum crease accuracy.
- Automated distance recognition allows auto setups for your most common creases and corresponding folds, including perfect bind.
- Perform up to 4 perfs at a time (including micro perf).
- Includes a sheet counter (for both batch and total sheet count).
- Two-sided die creasing rod accommodates for heavier stock simply remove and flip over to change from narrow to wide crease.
- User-friendly touch screen for easy set up and control of the machine.
- · An ideal companion to the COUNT KF-200 for inline folding.
- Clear top lid provides visibility and easy internal access.