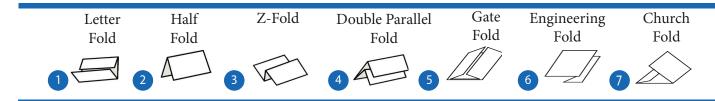

Folds 8.5" x 11" & 8.5" x 14"

Paper Weight 16# Bond to 28# Bond 60 gsm to 105 gsm

Fold Types: 1 2 3 4

| SPECIFICATIONS:                            |                                           |
|--------------------------------------------|-------------------------------------------|
| Model No.:                                 | P7400                                     |
| Benchmark Speed: (sheets/hr.)              | 4,000                                     |
| Standard Paper Size: (inch/cm)             | 8.5" x 11" & 8.5" x 14"<br>A4             |
| Paper Weight:<br>(up to sheets)            | 60 gsm to 105 gsm<br>16# bond to 28# bond |
| Manual Paper Feed:<br>(up to sheets)       | 3                                         |
| Feed Tray Capacity:<br>(up to sheets)      | 50                                        |
| Power (volts)                              | 115/230                                   |
| Dimensions:<br>(W x D x H approx. inch/cm) | 13 x 20 x 10.5<br>33 x 51 x 27            |
| Weight: (approx. ounces/lbs.)              | 17 lbs.                                   |