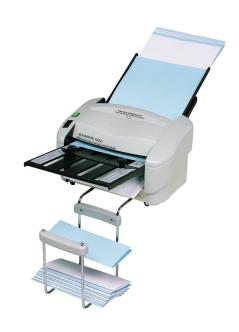

## P7400 Folding Machine

- · Perfect to use in smaller mailrooms, offices, churches and associations
- · Automatically feeds and folds a stack of documents
- · For smaller machines, they operate at speeds of up to 4,000 sheets per hour
- · Feed tray holds up to 50 sheets of paper
- Folds up to 3 sheets at a time using the manual bypass, including stapled sets
- Stacking tray for convenient folded document collection