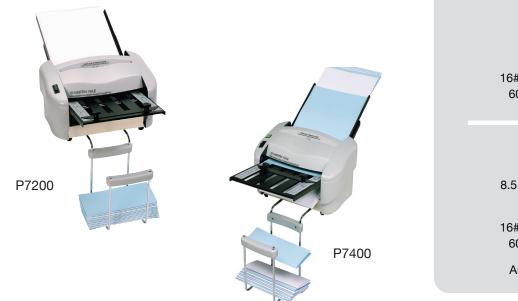

## P7200 & P7400 Folding Machines

## **P7200** Folds 8.5" x 11"

Paper Weight 16# Bond to 28# Bond 60 gsm to 105 gsm

**P7400** Folds 8.5" x 11" & 8.5" x 14"

Paper Weight 16# Bond to 28# Bond 60 gsm to 105 gsm

Automatic Shut Off

- Perfect to use in smaller mailrooms, offices, churches and associations
- Automatically feeds and folds a stack of documents
- For smaller machines, they operate at speeds of up to 4,000 sheets per hour
- · Feed tray holds up to 50 sheets of paper
- Folds up to 3 sheets at a time using the manual bypass, including stapled sets
- Stacking tray for convenient folded document collection

| SPECIFICATIONS:                            |                                           |                                           |
|--------------------------------------------|-------------------------------------------|-------------------------------------------|
| Model No.:                                 | P7200                                     | P7400                                     |
| Benchmark Speed:<br>(sheets/hr.)           | 4,000                                     | 4,000                                     |
| Standard Paper Size:<br>(inch/metric)      | 8.5" x 11"<br>A4                          | 8.5" x 11" & 8.5" x 14"<br>A4             |
| Paper Weight:<br>(up to sheets)            | 60 gsm to 105 gsm<br>16# bond to 28# bond | 60 gsm to 105 gsm<br>16# bond to 28# bond |
| Manual Paper Feed:<br>(up to sheets)       | 3                                         | 3                                         |
| Feed Tray Capacity:<br>(up to sheets)      | 50                                        | 50                                        |
| Power<br>(volts)                           | 115/230                                   | 115/230                                   |
| Dimensions:<br>(W x D x H approx. inch/cm) | 13 x 20 x 10.5<br>33 x 51 x 27            | 13 x 20 x 10.5<br>33 x 51 x 27            |
| Weight:<br>(approx. ounces/lbs.)           | 17 lbs.                                   | 17 lbs.                                   |