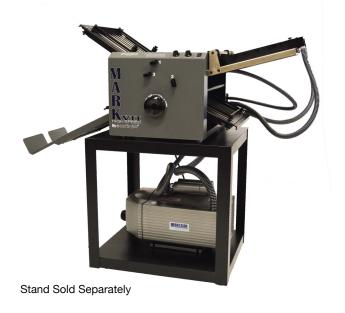

## Mark VII Airfeed Paper Folders

Feed Table Capacity: 300 Folds 3.5" x 4.25" to 14" x 20"

> Paper Weights 16# Bond to 80# Index 60 gsm to 147 gsm

- High speed folding machines capable of up to 35,000 sheets per hour
- · Manual paper guide and skew adjustment
- · Removable cartridge allow for perf and or score
- · LED counter
- · Handles both laser and copier paper
- · Ideal for: print shops

| SPECIFICATIONS:                            |                                            |
|--------------------------------------------|--------------------------------------------|
| Model No.:                                 | Mark VII AF                                |
| Benchmark Speed: (sheets/hr.)              | up to 35,000                               |
| Standard Paper Size: (inch/cm)             | 3.5" x 4.25" to 14" x 20"<br>A3, A4, A5    |
| Paper Weight: (up to sheets)               | 60 gsm to 147 gsm<br>16# bond to 80# index |
| Feed Tray Capacity:<br>(up to sheets)      | 300                                        |
| Power (volts)                              | 115                                        |
| Dimensions:<br>(W x D x H approx. inch/cm) | 25 x 22.2 x 17.8<br>64 x 56 x 45           |
| Weight: (approx. ounces/lbs.)              | 238 lbs.                                   |