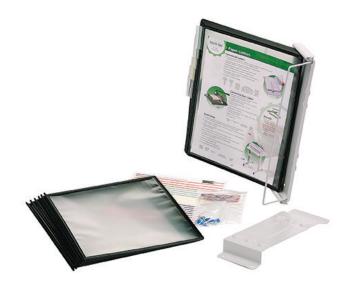

## MVW12 Wall Mount Reference System

Non-glare sleeves offer two-sided viewing, documents can be photocopied in the sleeve

- Angled at 15° for a better viewing angle while standing
- Includes steel base, 12 non-glare sleeves, and custom index kit
- Mounting options include double-sided tape, screws and velcro hold sheets up to 8 1/2" x 11"
- For replacement sleeves, order MVF3 (set of 3 sleeves)

## **SPECIFICATIONS:**

| Model No.:                      | MVW12        |
|---------------------------------|--------------|
| Document Size: (inch)           | 8.5 x 11     |
| Filing Capacity: (sleeves)      | 24           |
| Dimensions:<br>(W x D x H inch) | 14 x 13 x 16 |
| Weight: (approx. lbs.)          | 3 lbs.       |