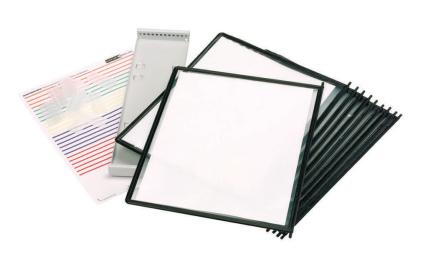

## MVRF12 Steel Catalog Rack Retrofit Kit

- Adapts any Master® Catalog Rack to display single sheets of 8 1/2" x 11"
- Includes custom indexing kit, the catalog racks sold separately
- Replacement sleeves are available by ordering MVF3 (set of 3 sleeves)

Comes with non-glare sleeves offering two-sided viewing

Made with a heavy-gauge steel base

## SPECIFICATIONS:

| Master® Model No .:             | MVRF12       |
|---------------------------------|--------------|
| Document Size:<br>(inch)        | 8.5 x 11     |
| Filing Capacity:<br>(sleeves)   | 24           |
| Dimensions:<br>(W x D x H inch) | 14 x 14 x 15 |
| Weight:<br>(approx. lbs.)       | 3 lbs.       |