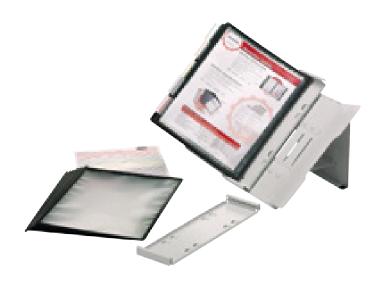

## MVR24 Heavy-Duty Steel System

Compatible with all Master™
Catalog Racks and
accessories

Made with a heavy-gauge steel stystem

- Durable system ideal for viewing your documents in a variety of desktop and countertop environments
- 24 non-glare sleeves offer two-sided viewing of 8 1/2" x 11" sheets
- System is easy to assemble, custom indexing kit included
- Replacement sleeves are available by ordering MVF3 (set of 3 sleeves)

| SPECIFICATIONS:                 |             |
|---------------------------------|-------------|
| Model No.:                      | MVR24       |
| Document Size: (inch)           | 8.5 x 11    |
| Filing Capacity: (sleeves)      | 48          |
| Dimensions:<br>(W x D x H inch) | 21 x 8 x 14 |
| Weight:<br>(approx. lbs.)       | 8 lbs.      |