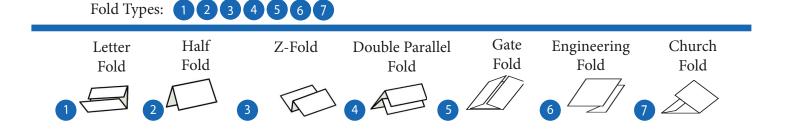

Folds 2.5" x 5.2" to 12" x 18"

Benchmark Speed up to: 15,000 sheets per/hr

Paper Weights 18# Bond to 90# Cover 68 gsm to 240 gsm

| SPECIFICATIONS:                            |                                                |
|--------------------------------------------|------------------------------------------------|
| Model No.:                                 | 2051                                           |
| Benchmark Speed:<br>(sheets/hr.)           | 3,000 - 15,000                                 |
| Standard Paper Size:<br>(inch/cm)          | 2.5" x 5.2" to 12" x 18"<br>A3, A4, A5, Custom |
| Paper Weight:<br>(up to sheets)            | 68 gsm to 240 gsm<br>18# bond to 90# cover     |
| Feed Tray Capacity:<br>(up to sheets)      | 500                                            |
| Power<br>(volts)                           | 115/230                                        |
| Dimensions:<br>(W x D x H approx. inch/cm) | 43.2 x 22.2 x 17.8<br>64 x 56 x 45             |
| Weight:<br>(approx. ounces/lbs.)           | 102 lbs.                                       |