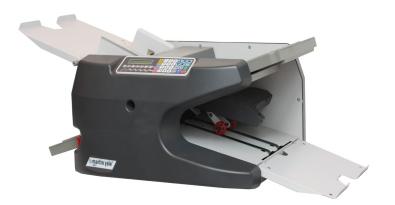

## 2051 Paper Folder

- Great to use in mailrooms, offices, churches, schools, businesses and associations
- Variable speed folding machines allowing you to switch from one paper weight to another without making any adjustments, saving time between folding jobs
- Feed table has a capacity of 500 sheets of 20lb bond paper
- Straight forward display for manual fold and speed selection
- · Fold tables are fully enclosed for quieter operation
- · Automatically shuts off when fold job is complete
- · Push button fold selection
- · Capable of saving up to 10 custom folds
- · Diagnostic mode for quick and easy trouble shooting
- 2 line x 20 character LCD display provides operator with visual feedback