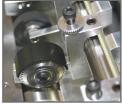

#### **Features**

- Offers a reliable top-load friction paper feed.
- · CAM actuated compression creasing.
- Automated distance recognition allows auto setups for your most common creases and corresponding folds, including perfect bind.
- · Comes standard with rotary perf wheel assembly.
- Optional micro-perf and score wheel assemblies are available.
- Includes micro-laterally adjustable feed rails and a sheet counter for batch and total counting.
- An ideal companion to the COUNT KF-200 for inline folding.
- Two-sided die creasing rod accommodates for heavier stock- simply remove and flip over to change from narrow to wide crease.
- User-friendly touch screen for easy set up and control of the machine.