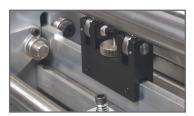

#### **Features**

- Offers a reliable top-load friction paper feed.
- · CAM actuated compression creasing.
- Automated distance recognition allows auto setups for your most common creases and corresponding folds, including perfect bind.
- · Comes standard with rotary perf wheel assembly.
- Optional micro-perf and score wheel assemblies are available.
- Includes micro-laterally adjustable feed rails and a sheet counter for batch and total counting.
- An ideal companion to the COUNT KF-200 for inline folding.
- Two-sided die creasing rod accommodates for heavier stock- simply remove and flip over to change from narrow to wide crease.
- User-friendly touch screen for easy set up and control of the machine.