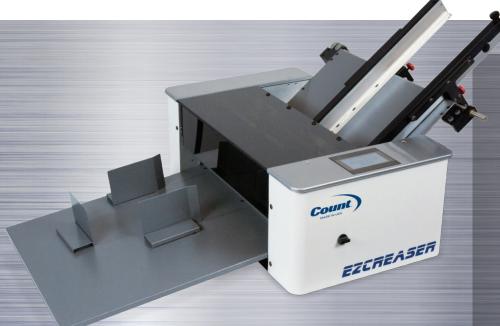

# **EZCreaser**

Low- to medium-volume creasing, perforating and scoring

Top friction-feed operation

Automatic sheet set-up with a single touch

Supports perfect-bind covers

Rotary perf, optional micro-perf and score wheels available

# Get the features and speed you need, in an easy-to-use, affordable machine.

Rotary Perf and Score

Micro Lateral Adjustment

The COUNT™ EZCreaser gives you the robust features you need at an economical price, for lower to medium volume creasing, perforating and scoring. You get the speed and reliability of a top-feed automatic friction paper feeder, with smooth, consistent operation. You get a machine that's simple to set up, and easy for anyone to use with the popular COUNT touch-screen operation, and one-touch automatic set-ups built in. You get even higher speeds when operating in perf mode, with 5 interchangeable perf (including micro-perf) and score assembly options available.

### **EZCreaser**

Count, MADE IN USA

An easy-to-use, affordable solution for low- to medium-volume creasing, perforating and scoring.

#### **Features**

- Offers a reliable top-load friction paper feed.
- · CAM actuated compression creasing.
- Automated distance recognition allows auto setups for your most common creases and corresponding folds, including perfect bind.
- · Comes standard with rotary perf wheel assembly.
- Optional micro-perf and score wheel assemblies are available.
- Includes micro-laterally adjustable feed rails and a sheet counter for batch and total counting.
- An ideal companion to the COUNT KF-200 for inline folding.
- Two-sided die creasing rod accommodates for heavier stock- simply remove and flip over to change from narrow to wide crease.
- User-friendly touch screen for easy set up and control of the machine.