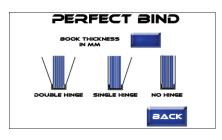

**Double Parallel Fold** 

Perfect Bind - No Hinge

Perfect Bind - Single Hinge

Perfect Bind - Double Hinge