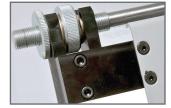

#### **Features**

- Offers a reliable top-load friction paper feed.
- · CAM actuated compression creasing.
- Automated distance recognition allows auto setups for your most common creases and corresponding folds, including perfect bind.
- · Comes standard with rotary perf wheel assembly.
- Optional micro-perf and score wheel assemblies are available.
- Includes micro-laterally adjustable feed rails and a sheet counter for batch and total counting.
- An ideal companion to the COUNT KF-200 for inline folding.
- Two-sided die creasing rod accommodates for heavier stock- simply remove and flip over to change from narrow to wide crease.
- User-friendly touch screen for easy set up and control of the machine.