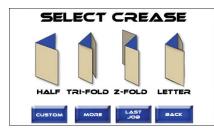

## **Automatic Set-Up for Many Common Folds**

Half

Tri-Fold

Z-Fold

Letter Fold

Roll Fold

Gate Fold

Double Gate Fold