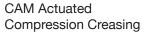

#### **Features**

- Offers a reliable top-load friction paper feed.
- · CAM actuated compression creasing.
- Automated distance recognition allows auto setups for your most common creases and corresponding folds, including perfect bind.
- · Comes standard with rotary perf wheel assembly.
- Optional micro-perf and score wheel assemblies are available.
- Includes micro-laterally adjustable feed rails and a sheet counter for batch and total counting.
- An ideal companion to the COUNT KF-200 for inline folding.
- Two-sided die creasing rod accommodates for heavier stock- simply remove and flip over to change from narrow to wide crease.
- User-friendly touch screen for easy set up and control of the machine.