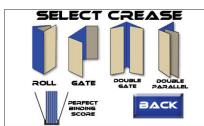

## **Automatic Set-Up for Many Common Folds**

Half

Tri-Fold

Z-Fold

Letter Fold

Roll Fold

Gate Fold

Double Gate Fold

**Double Parallel Fold** 

Perfect Bind - No Hinge

Perfect Bind - Single Hinge

Perfect Bind - Double Hinge