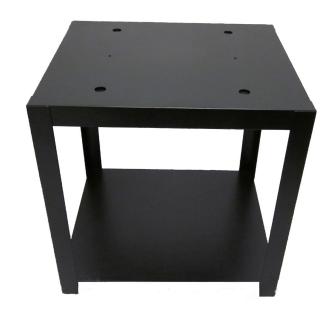

## Martin Yale® Mark VII Stand

## Martin Yale® Mark VII Versatile Stand

Perfect accessory to the Mark VII AirFeed System

- Comes with one shelf that can be used for extra storage or to store the Mark VII AirFeed system
- Comes with heavy-duty casters that allow the entire unit to pull out to give easy access to the cable connections
- Made from heavy-gauge, static-dissipating steel construction

| Brand / Model # |                                  | Martin Yale* Mark VII<br>Stand  |
|-----------------|----------------------------------|---------------------------------|
| Application     | Upper Shelf Machine              | Lower shelf pump                |
| Dimensions      | W x D x H approx. inch<br>metric | 23 x 25 x 21<br>.58 x .64 x .53 |
| Weight Capacity | approx. lbs.                     | 300 lbs.                        |
| Weight          | approx. ounces/lbs.              | 41 lbs.                         |