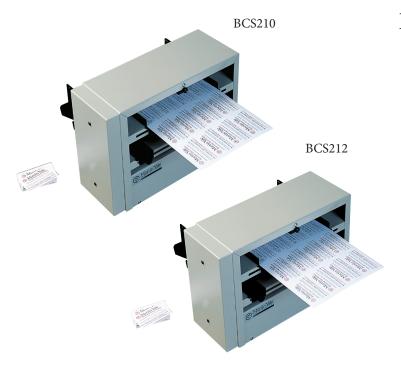

#### BCS210

10-up machine that cuts 8.5" x 11" sheets into two strips of 3.5" x 11" on the first pass

Finishes, by taking 5-up sheets and cutting them down to 2" x 3.5" cards

## BCS212

12-up machine that cuts 8.5" x 11" sheets into three strips of 3.5" x 8.5" on the first pass
Finishes, by taking 4-up sheets and cutting them down to 2" x 3.5" cards